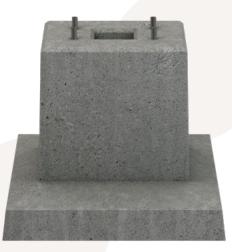

## Data sheet Concrete base

Article no. 10122614

The concrete base is the basic for mounting the ePOLE, ePOLE side-byside, ePOLE side-by-side short ePOLE back-to-back, ePOLE back-to-back short, ePOLE duo and ePOLE duo short for free-standing mounting of the Compleo eBOX.

Four threaded rods are embedded in the concrete foundation, allowing for a fixed installation of the product. Thanks to the central cable shaft, all supply lines can be easily fed in.

## Technical data

| General Information    |                                                                                                                                                                                                                    |
|------------------------|--------------------------------------------------------------------------------------------------------------------------------------------------------------------------------------------------------------------|
| Product name           | Concrete base                                                                                                                                                                                                      |
| Reference number       | 10122614                                                                                                                                                                                                           |
| Compatible with        | ePOLE (10291108),<br>ePOLE side-by-side (10291125) ,ePOLE side-by-side short (10291107),<br>ePOLE back-to-back (10291127), ePOLE back-to-back short(10291126),<br>ePOLE duo (10292438), ePOLE duo short (10287533) |
| Scope of delivery      | Concrete base including threaded rods                                                                                                                                                                              |
| Mechanical data        |                                                                                                                                                                                                                    |
| Mounting type          | Direct fastening to load-bearing substrate                                                                                                                                                                         |
| Material               | Concrete                                                                                                                                                                                                           |
| Dimensions (H x W x D) | Floor mount: 450 x 550 x 550 mm                                                                                                                                                                                    |
| Weight                 | Approx. 100 kg                                                                                                                                                                                                     |