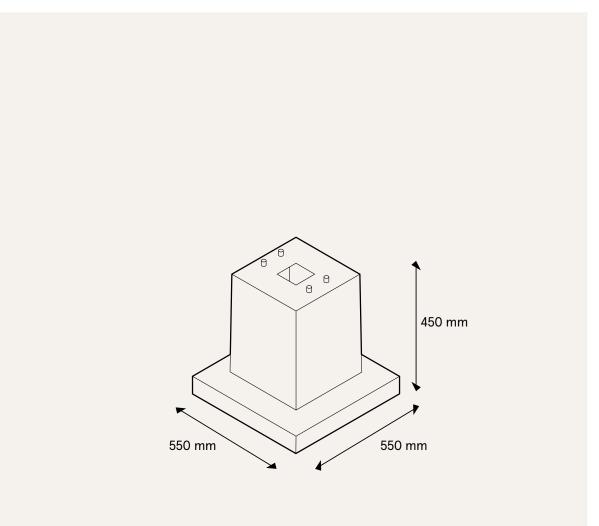

## Technical data

| General Information    |                                                                                                                                                                                                                    |
|------------------------|--------------------------------------------------------------------------------------------------------------------------------------------------------------------------------------------------------------------|
| Product name           | Concrete base                                                                                                                                                                                                      |
| Reference number       | 10122614                                                                                                                                                                                                           |
| Compatible with        | ePOLE (10291108),<br>ePOLE side-by-side (10291125) ,ePOLE side-by-side short (10291107),<br>ePOLE back-to-back (10291127), ePOLE back-to-back short(10291126),<br>ePOLE duo (10292438), ePOLE duo short (10287533) |
| Scope of delivery      | Concrete base including threaded rods                                                                                                                                                                              |
| Mechanical data        |                                                                                                                                                                                                                    |
| Mounting type          | Direct fastening to load-bearing substrate                                                                                                                                                                         |
| Material               | Concrete                                                                                                                                                                                                           |
| Dimensions (H x W x D) | Floor mount: 450 x 550 x 550 mm                                                                                                                                                                                    |
| Weight                 | Approx. 100 kg                                                                                                                                                                                                     |

## Technical data

Technical drawing

The power to move

Compleo Charging Solutions AG Ezzestraße 8 44379 Dortmund Germany

> info@compleo-cs.com compleo-charging.com

©2023 Compleo. All rights reserved.

This document may not be copied or reproduced in any form or by any means, in whole or in part, without written permission. All illustrations in this document serve only as examples and may differ from the delivered product. All information in this document is subject to change without notice and does not represent a commitment on the part of the manufacturer.