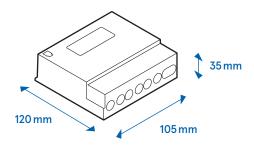

### General and electrical specifications

| Features               | MID compliant (Europe), CE certified, eCLICK compatible                          |
|------------------------|----------------------------------------------------------------------------------|
| Delivery               | eSMARTMETER with matching connector set (cables for wiring to the eCLICK)        |
| Connections            | 230 V, single-phase, or 400 V, three-phase                                       |
| Max power              | 22 kW                                                                            |
| Dimensions (H x W x D) | Approx. 120 x 105 x 35 mm                                                        |
| Weight                 | 0.4kg                                                                            |
| LCD display            | 6 integer places, 0 decimal places, two lines                                    |
| Temperature range      | -40 °C to +70 °C                                                                 |
| Air humidity           | Max 95 %, non-condensing                                                         |
| Meter environment      | In the eCLICK                                                                    |
| IP (housing)           | IP51                                                                             |
| Power input            | ≤ 0.005 W at 5 A/≤ 1.0 W at 60 A in current path/≤ 0.65 W/3.5 VA in voltage path |